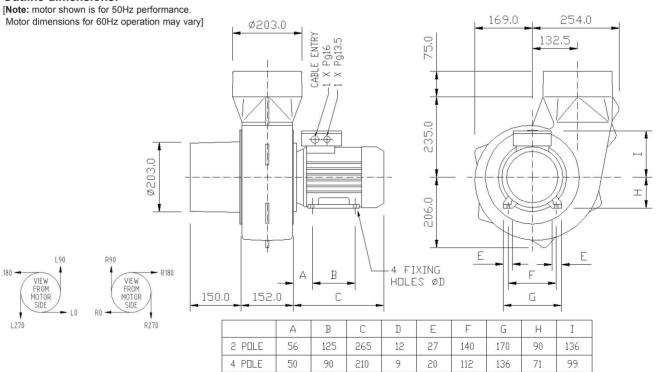

## **Outline dimensions:**

Please note (1) - all drawings measurements are in millimeters (mm) Please note (2) - above technical specifications are subject to change