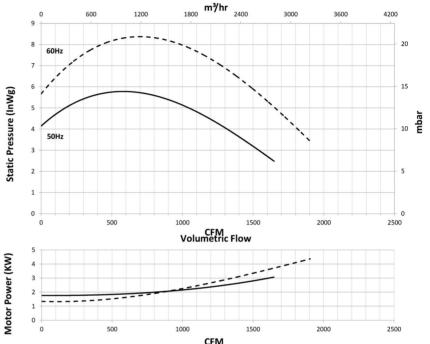

0Hz<br>440/480VY / 250/280VD 3Ph 60Hz<br>1Ph available |
| Options:          | Inlet & discharge guards, Inlet filters,<br>Spigots                               |
| Materials:        | Fancase: Cast aluminium LM6 Impellers: Galvanised sheet steel                     |
| Finishes:         | Unpainted/Stove enamel (black) as std                                             |
| Mounting options: | Motor feet or Pedestal                                                            |
| Noise levels:     | 94dB(A) for 2 Pole, Free Air, 1M<br>73dB(A) for 4 Pole, Free Air, 1M              |
|                   | 0014 10011                                                                        |
| Weight:           | 30Kgs / 66Lbs                                                                     |



## **Outline dimensions:**



Please note (1) - all drawings measurements are in millimeters (mm) Please note (2) - above technical specifications are subject to change