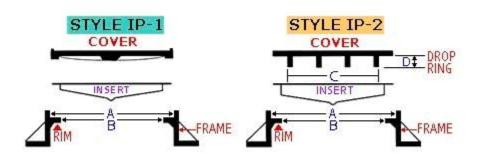

The drawings below illustrate the required measurements:

The Style of insert (IP-1 or IP-2) is determined by the cover configuration. Style IP-1 inserts are for manhole covers with an essentially flat underside. Style IP-2 inserts are designed for deeper covers – so the C and D Dimensions must be provided.

- A. Manhole Frame Diameter (flat bearing surface)
- B. Inside Frame Diameter (clear opening)
- C. Drop Ring Diameter
- D. Drop Ring Depth (from cover underside, outside edge) A. Manhole Frame Diameter (flat bearing surface)